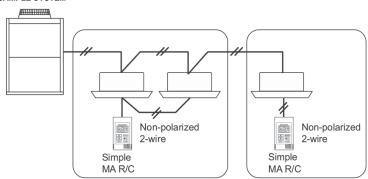

## SAMPLE SYSTEM

System example

| NOTES: |  |  |
|--------|--|--|
|        |  |  |
|        |  |  |
|        |  |  |
|        |  |  |
|        |  |  |
|        |  |  |
|        |  |  |
|        |  |  |
|        |  |  |