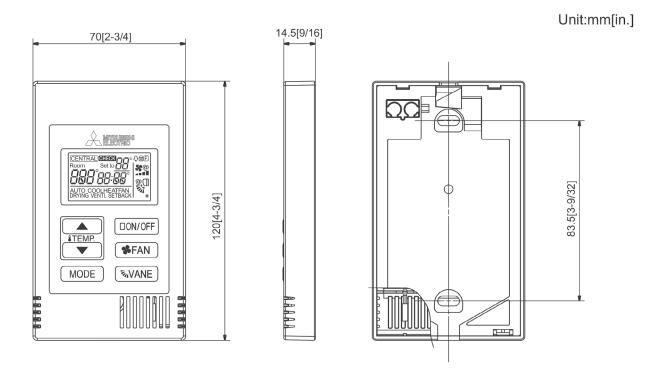

## **DIMENSIONS: PAC-YT53CRAU-J**

1340 Satellite Boulevard. Suwanee, GA 30024 Toll Free: 800-433-4822 www.mehvac.com