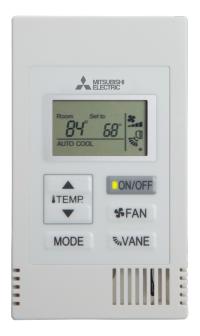

## SIMPLE MA REMOTE CONTROLLER (PAC-YT53CRAU-J) SPECIFICATIONS

- Controls group operation for up to 16 indoor units in a single group
- · Supports both Fahrenheit and Celsius
- User defined functions:
  - ON/OFF
  - Operation mode: AUTO (R2-Series only), COOL, HEAT, FAN, DRY, SETBACK, or ADD
  - Set temperature
  - Fan speed setting
  - Air flow direction
  - Set temperature range: depending on operation mode and indoor unit connected.
- Set temperature range limit: Simple MA allowable set temperature range can be reduced for cool and heat modes.
- · LOSSNAY®: Simple MA for interlocked system can set high/low/Stop on LOSSNAY.
- Room temperature can be sensed either at the indoor unit (default) or at the remote controller.
- Diagnostics: Displays four-digit error code and error unit address.
- Grouping: Same group use only with other PAC-YT53CRAU-J Simple MA Controllers with up to two remote controllers per group.
- Addressing: No addressing required.
- Wiring: Uses two-wire, stranded, non-polar control wire for connecting TB15 connection terminal on the indoor unit.
- · Requires crossover wiring for grouping across indoor units.
- Dimensions: 2-3/4 x 9/16 x 4-3/4" (70 x 14.5 x 120mm).